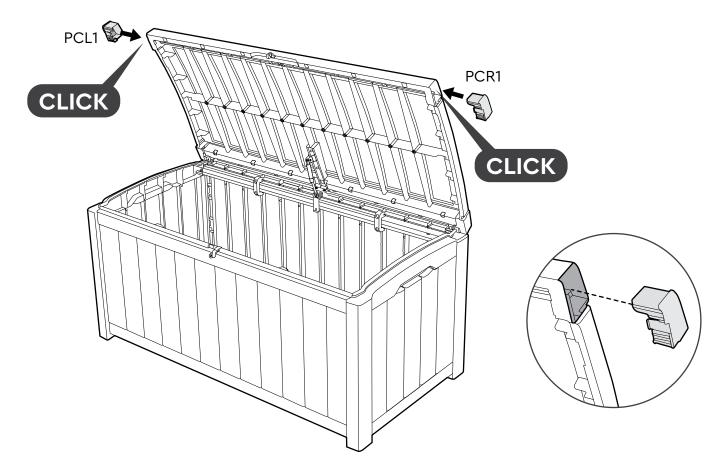

PRP (x1)

12 | PCL1 (X1) | PCR1 (X1)

It is strongly recommended to lock your box I 자물쇠 사용을 적극 권장합니다.