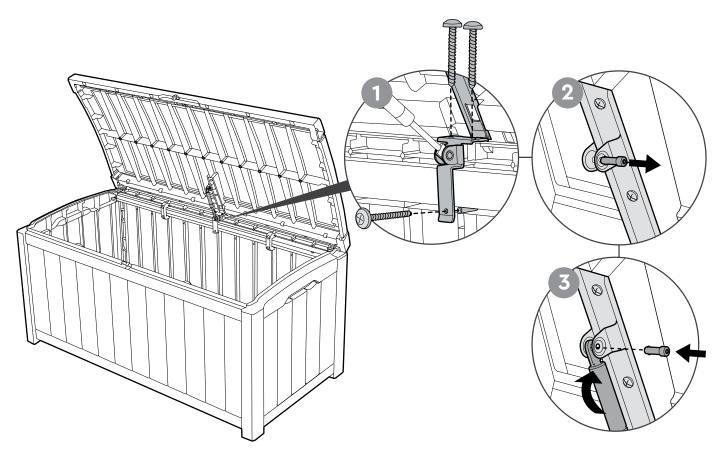

# ASSEMBLY PARTS | 조립 부품

Please check all parts and components to ensure that there are no damages or missing items BEFORE starting the construction of the product | 제품을 조립하기전에 문제가 없는지 모든 부품을 확인해주십시오.

2 SCW0(x1) PLL(x1)