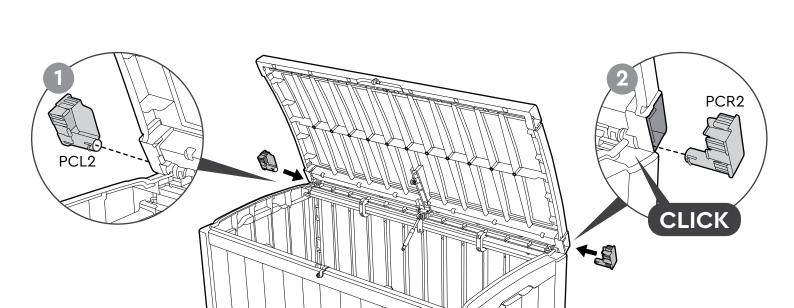

PRP (x1)

12 | PCL1 (X1) | PCR1 (X1)

It is strongly recommended to lock your box I 자물쇠 사용을 적극 권장합니다.