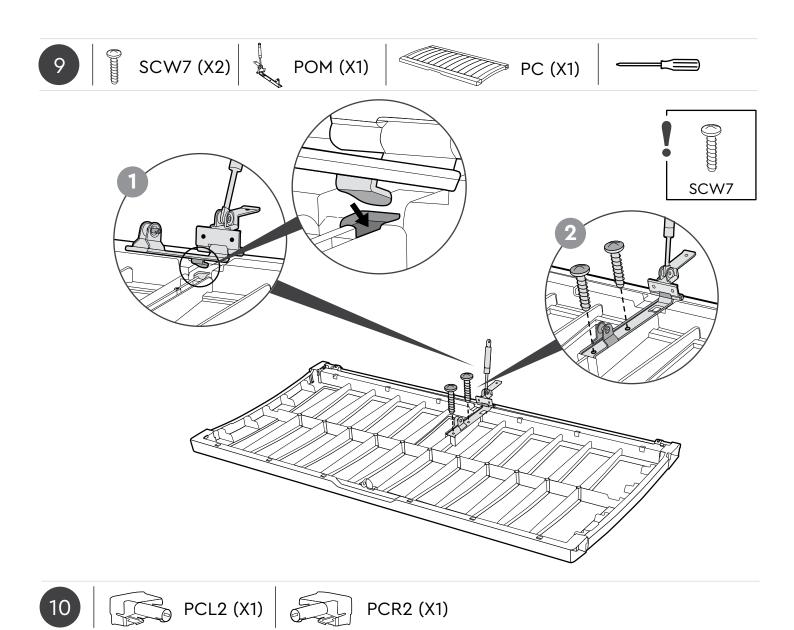

# ASSEMBLY PARTS | 조립 부품

Please check all parts and components to ensure that there are no damages or missing items BEFORE starting the construction of the product | 제품을 조립하기전에 문제가 없는지 모든 부품을 확인해주십시오.

2 SCW0(x1) PLL(x1)