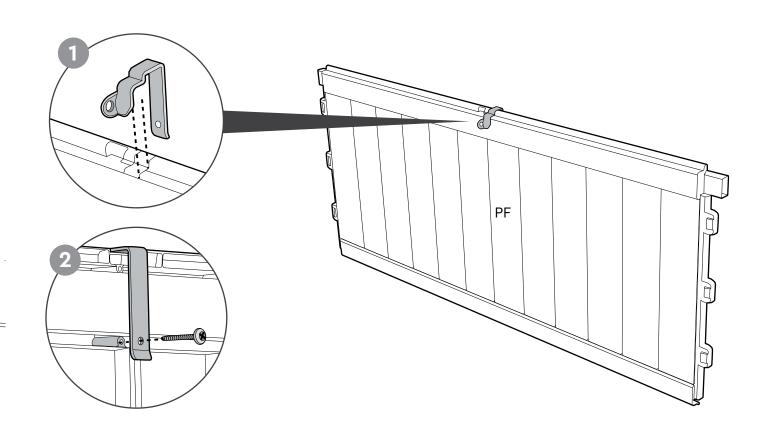

# ASSEMBLY PARTS | 조립 부품

Please check all parts and components to ensure that there are no damages or missing items BEFORE starting the construction of the product | 제품을 조립하기전에 문제가 없는지 모든 부품을 확인해주십시오.

2 SCW0(x1) PLL(x1)

PRP (x1)

12 | PCL1 (X1) | PCR1 (X1)

It is strongly recommended to lock your box I 자물쇠 사용을 적극 권장합니다.