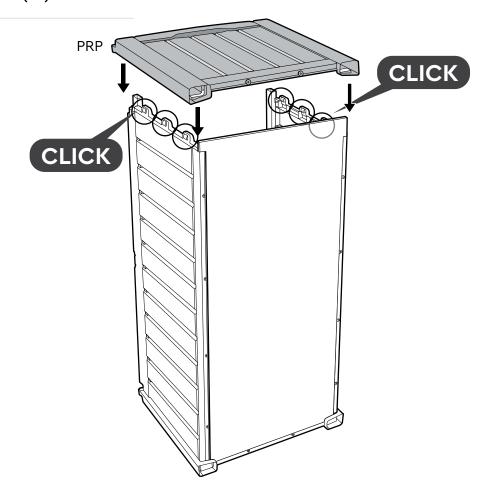

PRP (x1)

12 | PCL1 (X1) | PCR1 (X1)

It is strongly recommended to lock your box I 자물쇠 사용을 적극 권장합니다.