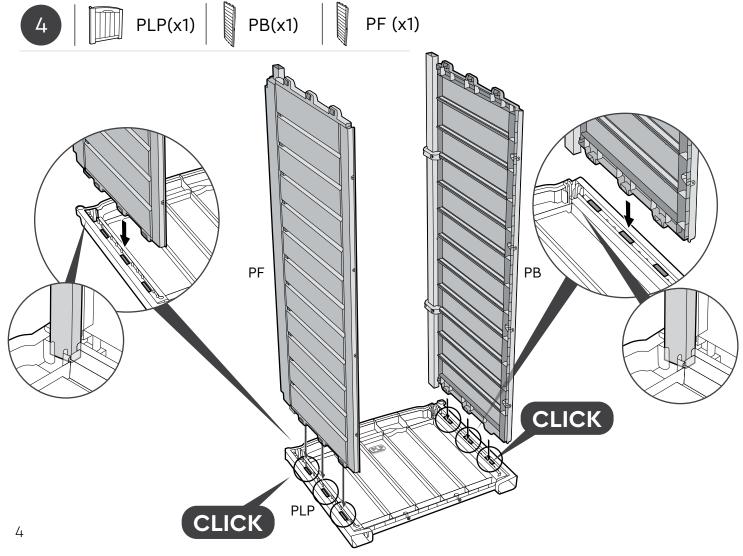

# ASSEMBLY PARTS | 조립 부품

Please check all parts and components to ensure that there are no damages or missing items BEFORE starting the construction of the product | 제품을 조립하기전에 문제가 없는지 모든 부품을 확인해주십시오.

2 SCW0(x1) PLL(x1)

PRP (x1)

12 | PCL1 (X1) | PCR1 (X1)

It is strongly recommended to lock your box I 자물쇠 사용을 적극 권장합니다.