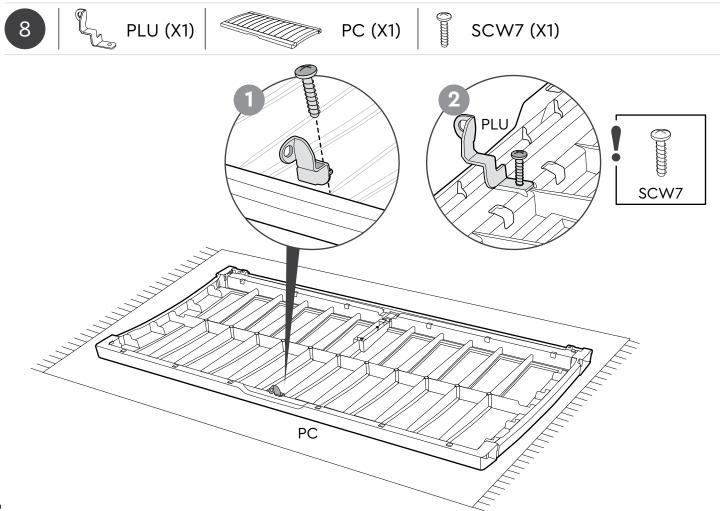

# ASSEMBLY PARTS | 조립 부품

Please check all parts and components to ensure that there are no damages or missing items BEFORE starting the construction of the product | 제품을 조립하기전에 문제가 없는지 모든 부품을 확인해주십시오.

2 SCW0(x1) PLL(x1)