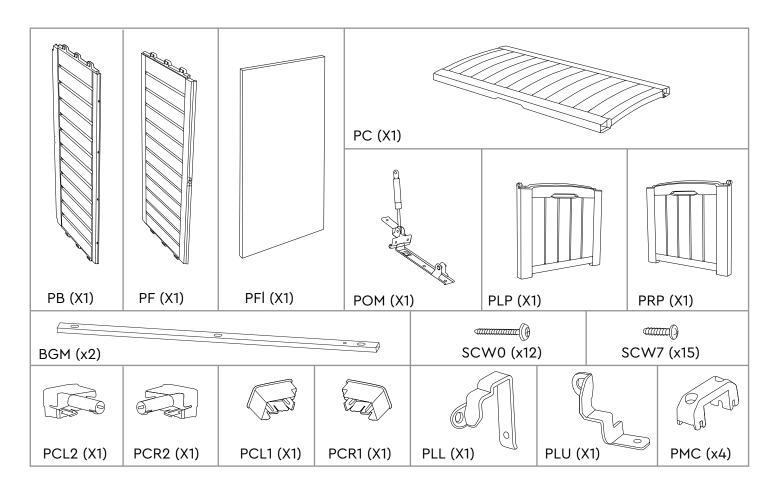

# ASSEMBLY PARTS | 조립 부품

Please check all parts and components to ensure that there are no damages or missing items BEFORE starting the construction of the product | 제품을 조립하기전에 문제가 없는지 모든 부품을 확인해주십시오.

2 SCW0(x1) PLL(x1)

PRP (x1)

12 | PCL1 (X1) | PCR1 (X1)

It is strongly recommended to lock your box I 자물쇠 사용을 적극 권장합니다.