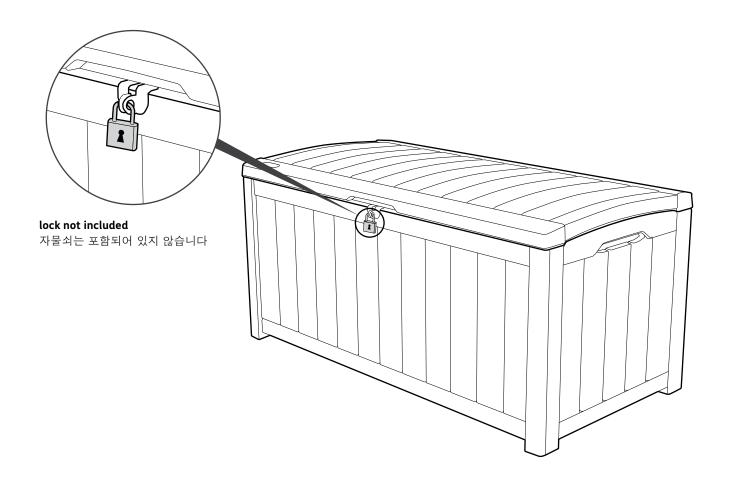

PRP (x1)

12 | PCL1 (X1) | PCR1 (X1)

It is strongly recommended to lock your box I 자물쇠 사용을 적극 권장합니다.