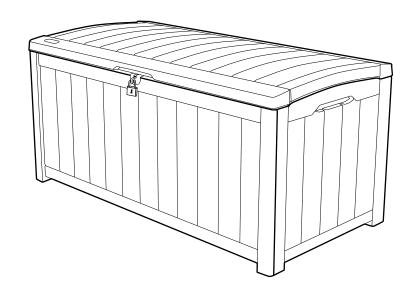

# ASSEMBLY PARTS | 조립 부품

Please check all parts and components to ensure that there are no damages or missing items BEFORE starting the construction of the product | 제품을 조립하기전에 문제가 없는지 모든 부품을 확인해주십시오.

2 SCW0(x1) PLL(x1)

PRP (x1)

12 | PCL1 (X1) | PCR1 (X1)

It is strongly recommended to lock your box I 자물쇠 사용을 적극 권장합니다.