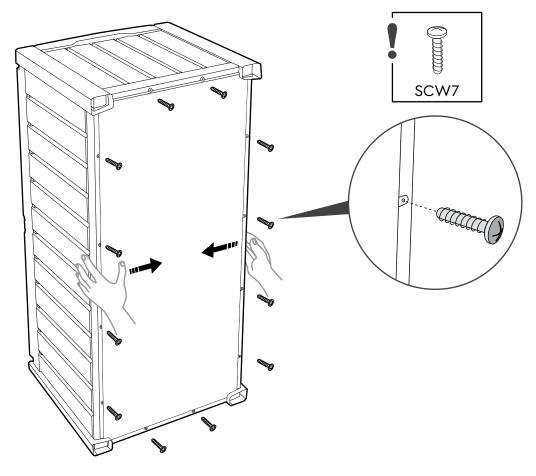

# ASSEMBLY PARTS | 조립 부품

Please check all parts and components to ensure that there are no damages or missing items BEFORE starting the construction of the product | 제품을 조립하기전에 문제가 없는지 모든 부품을 확인해주십시오.

2 SCW0(x1) PLL(x1)