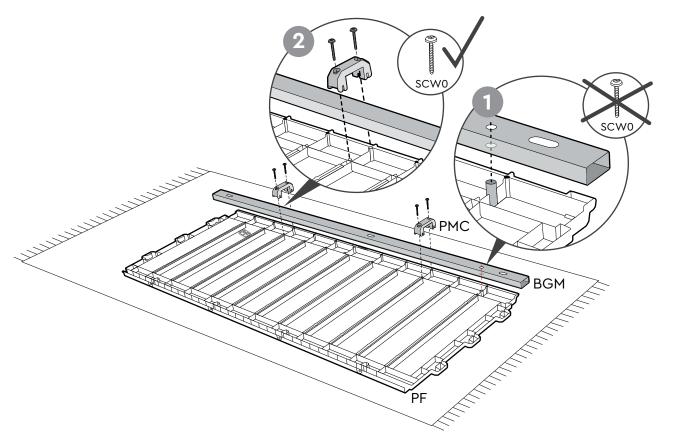

# ASSEMBLY PARTS | 조립 부품

Please check all parts and components to ensure that there are no damages or missing items BEFORE starting the construction of the product | 제품을 조립하기전에 문제가 없는지 모든 부품을 확인해주십시오.

2 SCW0(x1) PLL(x1)

PRP (x1)

12 | PCL1 (X1) | PCR1 (X1)

It is strongly recommended to lock your box I 자물쇠 사용을 적극 권장합니다.