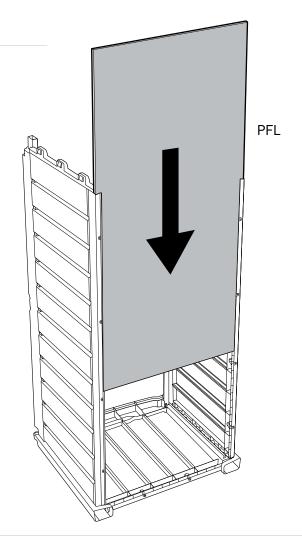

# ASSEMBLY PARTS | 조립 부품

Please check all parts and components to ensure that there are no damages or missing items BEFORE starting the construction of the product | 제품을 조립하기전에 문제가 없는지 모든 부품을 확인해주십시오.

2 SCW0(x1) PLL(x1)

PRP (x1)

12 | PCL1 (X1) | PCR1 (X1)

It is strongly recommended to lock your box I 자물쇠 사용을 적극 권장합니다.