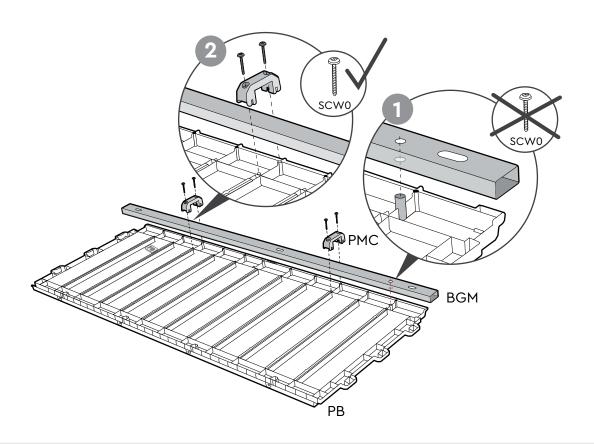

# ASSEMBLY PARTS | 조립 부품

Please check all parts and components to ensure that there are no damages or missing items BEFORE starting the construction of the product | 제품을 조립하기전에 문제가 없는지 모든 부품을 확인해주십시오.

2 SCW0(x1) PLL(x1)

PRP (x1)

12 | PCL1 (X1) | PCR1 (X1)

It is strongly recommended to lock your box I 자물쇠 사용을 적극 권장합니다.