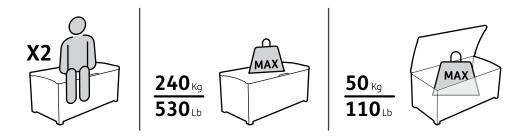

Not designed for carrying items.

After rain, wipe box with cloth before opening.

Unsuitable for storage of flammable or corrosive substances.

Do not stand on lid.

To prevent risk of suffocation, do not allow children to play inside the box.